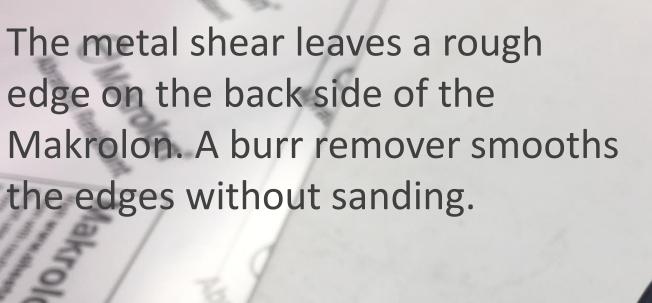

## Cutting the Makrolon

IRONTON.

# IRONTON

### **METAL SHEAR**

Belt clip

IRONTON-

speed trigger

- 4 Amp motor
- Variable speed 0–2500 SPM
- Cuts up to 14-gauge sheet metal
- 360° swiveling head
- Three-blade cutting system reduces deformation of metal