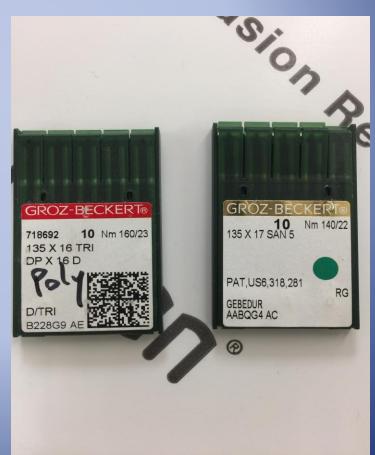

### Sewing Needles for Makrolon

We use Tri-point needles and Round point. We found that with the Tripoint needles they created a punch out that was rough on the bottom side of the panel on certain instances. In trying a round point SAN 6, 140, size 22, we get much more balanced results. Both are

**Groz-Beckert products** 

Adding comfort to customers bedding- the top one or two inches can be removed and replaced with gel foam. We don't use Memory foam anymore.