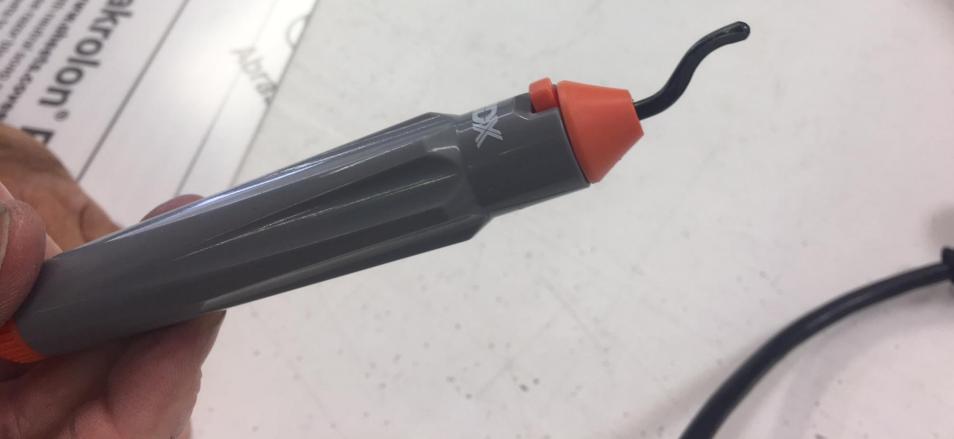

## Cutting the Makrolon

IRONTON.

# IRONTON

### **METAL SHEAR**

Belt clip

IRONTON-

speed trigger

- 4 Amp motor
- Variable speed 0–2500 SPM
- Cuts up to 14-gauge sheet metal
- 360° swiveling head
- Three-blade cutting system reduces deformation of metal