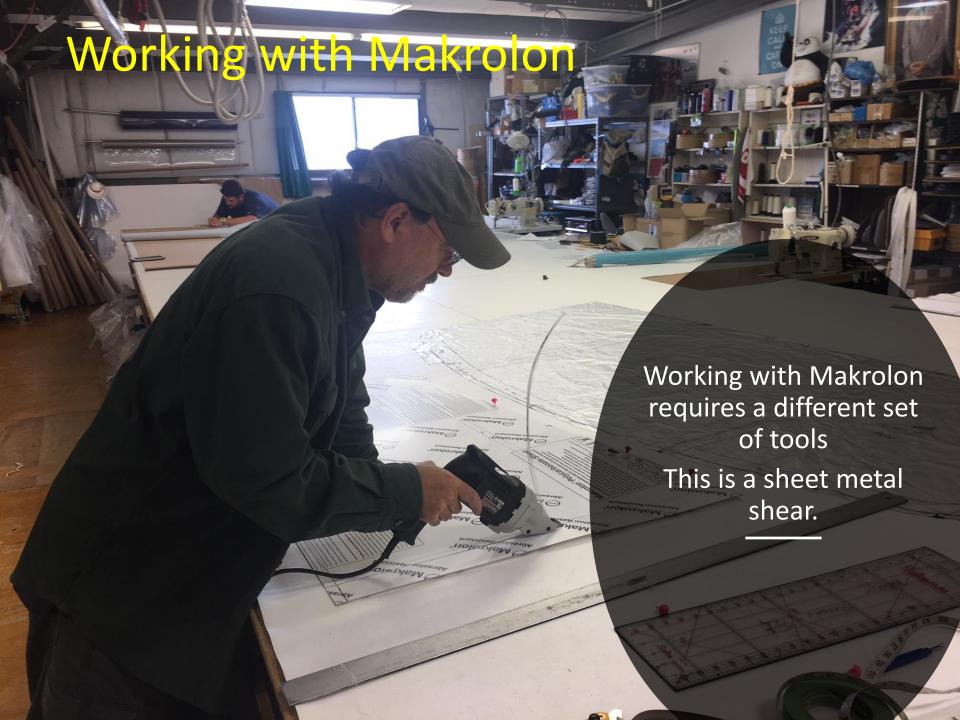

## Cutting the Makrolon

IRONTON.

# IRONTON

### **METAL SHEAR**

Belt clip

IRONTON-

speed trigger

- 4 Amp motor
- Variable speed 0–2500 SPM
- Cuts up to 14-gauge sheet metal
- 360° swiveling head
- Three-blade cutting system reduces deformation of metal